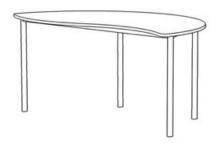

## **Product Sheet**

06.05.2024

Model series Move-Table Wave

**Description** Wave table - semicircle

Model 1850C

**ID** 75189

Length/Width/Height 150/82/63 cm

Size category 4

Weight 24 kg

**ÖNORM-certification** N 001470

**GS certification** ZSTS/APZE/2493

size 4 = desk surface height 63 cm.

**Tabletop:** semicircular (R 75 cm) with wave-shaped extension-area, panel thickness 12 mm, of high-pressure laminate (compact board) with melamine resin top layer.

**Framework:** 4-base metal apron framework of powder coated steel tube, frame trapezium-shaped, base cross section 38/2 mm, floor gliders with felt gliding surface. Dimensions and quality features according to EN 1729, certified according to "ÖNORM" and "GS-tested safety".