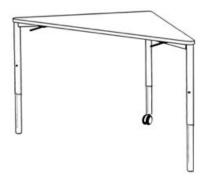

## **Product Sheet**

17.05.2024

Model series Move-Table Triangle

**Description** Triangular table mobile

Model 1843CV

**ID** 75172

Length/Width 111/58 cm

Size category (3-4-5-6)

Weight 14.1 kg

ÖNORM-certification N 001959

**GS certification** ZSTS/APZE/2493

size 3-4-5-6 = desk surface height 57, 63, 69 und 75 cm. 5 tables stackable, incl. 6 desk connectors.

**Tabletop:** in the shape of a isosceles triangle, panel thickness 12 mm, of high-pressure laminate (compact board) with melamine resin top layer, side lengths 80 cm, with rounded corners (R 25 mm).

**Framework:** 3-base metal apron framework of powder coated steel tube, stacking buffer, base cross section upper part 38/2 mm, lower part 33/2 mm, telescope mechanics, 1 braked double castor Ø 50 mm with soft running surface, 2 floor gliders with felt gliding surface. Dimensions and quality features according to EN 1729, certified according to "ÖNORM" and "GS-tested safety".