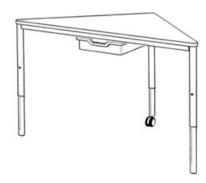

## **Product Sheet**

17.05.2024

Model series Move-Table Triangle

**Description** Triangular table mobile

Model 1843CL

**ID** 75164

Length/Width 111/58 cm

Size category (3-4-5-6)

Weight 14.6 kg

ÖNORM-certification N 001959

**GS certification** ZSTS/APZE/2493

size 3-4-5-6 = desk surface height 57, 63, 69 und 75 cm. 5 tables stackable, incl. drawer guide rails.

**Tabletop:** in the shape of a isosceles triangle, panel thickness 12 mm, of high-pressure laminate (compact board) with melamine resin top layer, side lengths 80 cm, with rounded corners (R 25 mm).

**Framework:** 3-base metal apron framework of powder coated steel tube, stacking buffer, base cross section upper part 38/2 mm, lower part 33/2 mm, telescope mechanics, 1 braked double castor Ø 50 mm with soft running surface, 2 floor gliders with felt gliding surface.

**Drawer guide rails:** for 1 drawer at 1 slide-in position. Dimensions and quality features according to EN 1729, certified according to "ÖNORM" and "GS-tested safety".

Changes and errors reserved. Illustrations similar.