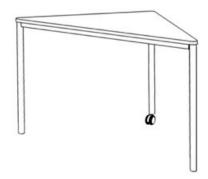

## **Product Sheet**

17.05.2024

Model series Move-Table Triangle

**Description** Triangular table mobile

Model 1843C

**ID** 75159

Length/Width/Height 111/58/75 cm

Size category 6

Weight 13.7 kg

ÖNORM-certification N 001470

**GS certification** ZSTS/APZE/2493

size 6 = desk surface height 75 cm. 5 tables stackable.

**Tabletop:** in the shape of a isosceles triangle, panel thickness 12 mm, of high-pressure laminate (compact board) with melamine resin top layer, side lengths 80 cm, with rounded corners (R 25 mm).

**Framework:** 3-base metal apron framework of powder coated steel tube, stacking buffer, base cross section 38/2 mm, 1 braked double castor Ø 50 mm with soft running surface, 2 floor gliders with felt gliding surface. Dimensions and quality features according to EN 1729, certified according to "ÖNORM" and "GS-tested safety".