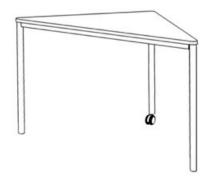

## **Product Sheet**

17.05.2024

Model series Move-Table Triangle

**Description** Triangular table mobile

Model 1843C

**ID** 75158

Length/Width/Height 111/58/69 cm

Size category 5

Weight 13.4 kg
ÖNORM-certification N 001470

**GS certification** ZSTS/APZE/2493

size 5 = desk surface height 69 cm. 5 tables stackable.

**Tabletop:** in the shape of a isosceles triangle, panel thickness 12 mm, of high-pressure laminate (compact board) with melamine resin top layer, side lengths 80 cm, with rounded corners (R 25 mm).

**Framework:** 3-base metal apron framework of powder coated steel tube, stacking buffer, base cross section 38/2 mm, 1 braked double castor Ø 50 mm with soft running surface, 2 floor gliders with felt gliding surface. Dimensions and quality features according to EN 1729, certified according to "ÖNORM" and "GS-tested safety".