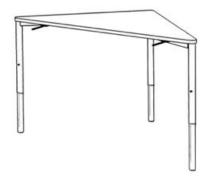

## **Product Sheet**

17.05.2024

Model series Move-Table Triangle

**Description** Triangular table

Model 1842CV

**ID** 75135

Length/Width 111/58 cm

Size category (3-4-5-6)

Weight 14 kg

ÖNORM-certification N 001959

GS certification ZSTS/APZE/2493

size 3-4-5-6 = desk surface height 57, 63, 69 und 75 cm. 5 tables stackable, incl. 6 desk connectors.

**Tabletop:** in the shape of a isosceles triangle, panel thickness 12 mm, of high-pressure laminate (compact board) with melamine resin top layer, side lengths 80 cm, with rounded corners (R 25 mm).

**Framework:** 3-base metal apron framework of powder coated steel tube, stacking buffer, base cross section upper part 38/2 mm, lower part 33/2 mm, telescope mechanics, floor gliders with felt gliding surface. Dimensions and quality features according to EN 1729, certified according to "ÖNORM" and "GS-tested safety".