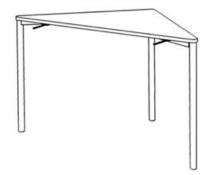

## **Product Sheet**

17.05.2024

Model series Move-Table Triangle

**Description** Triangular table

Model 1842CV

**ID** 75134

Length/Width/Height 111/58/75 cm

Size category 6

Weight 13.3 kg

ÖNORM-certification N 001470

**GS certification** ZSTS/APZE/2493

size 6 = desk surface height 75 cm. 5 tables stackable, incl. 6 desk connectors.

**Tabletop:** in the shape of a isosceles triangle, panel thickness 12 mm, of high-pressure laminate (compact board) with melamine resin top layer, side lengths 80 cm, with rounded corners (R 25 mm).

**Framework:** 3-base metal apron framework of powder coated steel tube, stacking buffer, base cross section 38/2 mm, floor gliders with felt gliding surface. Dimensions and quality features according to EN 1729, certified according to "ÖNORM" and "GS-tested safety".