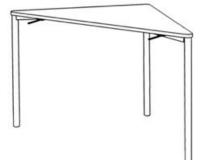

## **Product Sheet**

17.05.2024

| Model series | Move-Table Triangle |
|--------------|---------------------|
| Description  | Triangular table    |
| Model        | 1842CV              |

| ID                  | 75132          |
|---------------------|----------------|
| Length/Width/Height | 111/58/69 cm   |
| Size category       | 5              |
| Weight              | 13 kg          |
| ÖNORM-certification | N 001470       |
| GS certification    | ZSTS/APZE/2493 |

size 5 = desk surface height 69 cm. 5 tables stackable, incl. 6 desk connectors.

**Tabletop:** in the shape of a isosceles triangle, panel thickness 12 mm, of high-pressure laminate (compact board) with melamine resin top layer, side lengths 80 cm, with rounded corners (R 25 mm).

**Framework:** 3-base metal apron framework of powder coated steel tube, stacking buffer, base cross section 38/2 mm, floor gliders with felt gliding surface. Dimensions and quality features according to EN 1729, certified according to "ÖNORM" and "GS-tested safety".