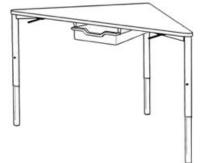

## **Product Sheet**

17.05.2024

| Model series | Move-Table Triangle |
|--------------|---------------------|
| Description  | Triangular table    |
| Model        | 1842CLV             |

| ID                  | 75156          |
|---------------------|----------------|
| Length/Width        | 111/58 cm      |
| Size category       | (3-4-5-6)      |
| Weight              | 14.1 kg        |
| ÖNORM-certification | N 001959       |
| GS certification    | ZSTS/APZE/2493 |

size 3-4-5-6 = desk surface height 57, 63, 69 und 75 cm. 5 tables stackable, incl. drawer guide rails and 6 desk connectors.

**Tabletop:** in the shape of a isosceles triangle, panel thickness 12 mm, of high-pressure laminate (compact board) with melamine resin top layer, side lengths 80 cm, with rounded corners (R 25 mm).

**Framework:** 3-base metal apron framework of powder coated steel tube, stacking buffer, base cross section upper part 38/2 mm, lower part 33/2 mm, telescope mechanics, floor gliders with felt gliding surface.

**Drawer guide rails:** for 1 drawer at 1 slide-in position. Dimensions and quality features according to EN 1729, certified according to "ÖNORM" and "GS-tested safety".

Changes and errors reserved. Illustrations similar.