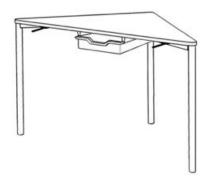

## **Product Sheet**

17.05.2024

Model series Move-Table Triangle

**Description** Triangular table

Model 1842CLV

**ID** 75154

Length/Width/Height 111/58/69 cm

Size category 5

Weight 13.1 kg

ÖNORM-certification N 001470

**GS certification** ZSTS/APZE/2493

size 5 = desk surface height 69 cm. 5 tables stackable, incl. drawer guide rails and 6 desk connectors.

**Tabletop:** in the shape of a isosceles triangle, panel thickness 12 mm, of high-pressure laminate (compact board) with melamine resin top layer, side lengths 80 cm, with rounded corners (R 25 mm).

**Framework:** 3-base metal apron framework of powder coated steel tube, stacking buffer, base cross section 38/2 mm, floor gliders with felt gliding surface.

**Drawer guide rails:** for 1 drawer at 1 slide-in position. Dimensions and quality features according to EN 1729, certified according to "ÖNORM" and "GS-tested safety".