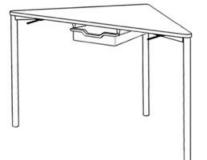

## **Product Sheet**

17.05.2024

| Model series | Move-Table Triangle |
|--------------|---------------------|
| Description  | Triangular table    |
| Model        | 1842CLV             |

| ID                  | 75153          |
|---------------------|----------------|
| Length/Width/Height | 111/58/63 cm   |
| Size category       | 4              |
| Weight              | 12.8 kg        |
| ÖNORM-certification | N 001470       |
| GS certification    | ZSTS/APZE/2493 |

size 4 = desk surface height 63 cm. 5 tables stackable, incl. drawer guide rails and 6 desk connectors.

**Tabletop:** in the shape of a isosceles triangle, panel thickness 12 mm, of high-pressure laminate (compact board) with melamine resin top layer, side lengths 80 cm, with rounded corners (R 25 mm).

**Framework:** 3-base metal apron framework of powder coated steel tube, stacking buffer, base cross section 38/2 mm, floor gliders with felt gliding surface.

**Drawer guide rails:** for 1 drawer at 1 slide-in position. Dimensions and quality features according to EN 1729, certified according to "ÖNORM" and "GS-tested safety".