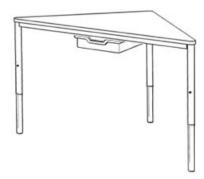

## **Product Sheet**

17.05.2024

Model series Move-Table Triangle

**Description** Triangular table

Model 1842CL

**ID** 75130

Length/Width 111/58 cm

Size category (3-4-5-6)

Weight 14.5 kg

ÖNORM-certification N 001959

**GS certification** ZSTS/APZE/2493

size 3-4-5-6 = desk surface height 57, 63, 69 und 75 cm. 5 tables stackable, incl. drawer guide rails.

**Tabletop:** in the shape of a isosceles triangle, panel thickness 12 mm, of high-pressure laminate (compact board) with melamine resin top layer, side lengths 80 cm, with rounded corners (R 25 mm).

**Framework:** 3-base metal apron framework of powder coated steel tube, stacking buffer, base cross section upper part 38/2 mm, lower part 33/2 mm, telescope mechanics, floor gliders with felt gliding surface.

**Drawer guide rails:** for 1 drawer at 1 slide-in position. Dimensions and quality features according to EN 1729, certified according to "ÖNORM" and "GS-tested safety".

Changes and errors reserved. Illustrations similar.