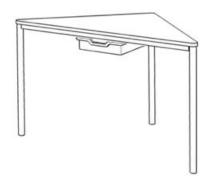

## **Product Sheet**

17.05.2024

Model series Move-Table Triangle

**Description** Triangular table

Model 1842CL

**ID** 75129

Length/Width/Height 111/58/75 cm

Size category 6

Weight 13.8 kg
ÖNORM-certification N 001470

**GS certification** ZSTS/APZE/2493

size 6 = desk surface height 75 cm. 5 tables stackable, incl. drawer guide rails.

**Tabletop:** in the shape of a isosceles triangle, panel thickness 12 mm, of high-pressure laminate (compact board) with melamine resin top layer, side lengths 80 cm, with rounded corners (R 25 mm).

**Framework:** 3-base metal apron framework of powder coated steel tube, stacking buffer, base cross section 38/2 mm, floor gliders with felt gliding surface.

**Drawer guide rails:** for 1 drawer at 1 slide-in position. Dimensions and quality features according to EN 1729, certified according to "ÖNORM" and "GS-tested safety".