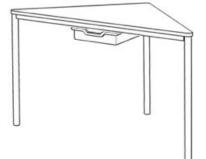

## **Product Sheet**

17.05.2024

| Model series | Move-Table Triangle |
|--------------|---------------------|
| Description  | Triangular table    |
| Model        | 1842CL              |

| ID                  | 75127          |
|---------------------|----------------|
| Length/Width/Height | 111/58/63 cm   |
| Size category       | 4              |
| Weight              | 13.2 kg        |
| ÖNORM-certification | N 001470       |
| GS certification    | ZSTS/APZE/2493 |

size 4 = desk surface height 63 cm. 5 tables stackable, incl. drawer guide rails.

**Tabletop:** in the shape of a isosceles triangle, panel thickness 12 mm, of high-pressure laminate (compact board) with melamine resin top layer, side lengths 80 cm, with rounded corners (R 25 mm).

**Framework:** 3-base metal apron framework of powder coated steel tube, stacking buffer, base cross section 38/2 mm, floor gliders with felt gliding surface.

**Drawer guide rails:** for 1 drawer at 1 slide-in position. Dimensions and quality features according to EN 1729, certified according to "ÖNORM" and "GS-tested safety".