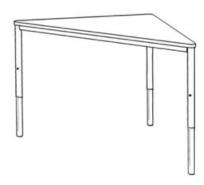

## **Product Sheet**

17.05.2024

Model series Move-Table Triangle

**Description** Triangular table

Model 1842C

**ID** 75126

Length/Width 111/58 cm

Size category (3-4-5-6)

Weight 14.3 kg

ÖNORM-certification N 001959

**GS certification** ZSTS/APZE/2493

size 3-4-5-6 = desk surface height 57, 63, 69 und 75 cm. 5 tables stackable.

**Tabletop:** in the shape of a isosceles triangle, panel thickness 12 mm, of high-pressure laminate (compact board) with melamine resin top layer, side lengths 80 cm, with rounded corners (R 25 mm).

**Framework:** 3-base metal apron framework of powder coated steel tube, stacking buffer, base cross section upper part 38/2 mm, lower part 33/2 mm, telescope mechanics, floor gliders with felt gliding surface. Dimensions and quality features according to EN 1729, certified according to "ÖNORM" and "GS-tested safety".