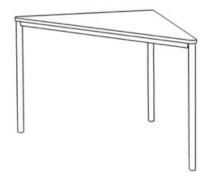

## **Product Sheet**

17.05.2024

Model series Move-Table Triangle

**Description** Triangular table

Model 1842C

**ID** 75124

Length/Width/Height 111/58/69 cm

Size category 5

Weight 13.3 kg
ÖNORM-certification N 001470

**GS** certification ZSTS/APZE/2493

size 5 = desk surface height 69 cm. 5 tables stackable.

**Tabletop:** in the shape of a isosceles triangle, panel thickness 12 mm, of high-pressure laminate (compact board) with melamine resin top layer, side lengths 80 cm, with rounded corners (R 25 mm).

**Framework:** 3-base metal apron framework of powder coated steel tube, stacking buffer, base cross section 38/2 mm, floor gliders with felt gliding surface. Dimensions and quality features according to EN 1729, certified according to "ÖNORM" and "GS-tested safety".