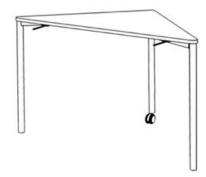

## **Product Sheet**

17.05.2024

Model series Move-Table Triangle

**Description** Triangular table mobile

Model 1841CV

**ID** 75103

Length/Width/Height 125/65/69 cm

Size category 5

Weight 15.1 kg

ÖNORM-certification N 001470

**GS certification** ZSTS/APZE/2493

size 5 = desk surface height 69 cm. 5 tables stackable, incl. 6 desk connectors.

**Tabletop:** in the shape of a isosceles triangle, panel thickness 12 mm, of high-pressure laminate (compact board) with melamine resin top layer, side lengths 90 cm, with rounded corners (R 25 mm).

**Framework:** 3-base metal apron framework of powder coated steel tube, stacking buffer, base cross section 38/2 mm, 1 braked double castor Ø 50 mm with soft running surface, 2 floor gliders with felt gliding surface. Dimensions and quality features according to EN 1729, certified according to "ÖNORM" and "GS-tested safety".