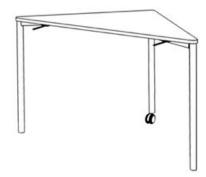

## **Product Sheet**

17.05.2024

Model series Move-Table Triangle

**Description** Triangular table mobile

Model 1841CV

**ID** 75102

Length/Width/Height 125/65/63 cm

Size category 4

Weight 14.7 kg

ÖNORM-certification N 001470

**GS certification** ZSTS/APZE/2493

size 4 = desk surface height 63 cm. 5 tables stackable, incl. 6 desk connectors.

**Tabletop:** in the shape of a isosceles triangle, panel thickness 12 mm, of high-pressure laminate (compact board) with melamine resin top layer, side lengths 90 cm, with rounded corners (R 25 mm).

**Framework:** 3-base metal apron framework of powder coated steel tube, stacking buffer, base cross section 38/2 mm, 1 braked double castor Ø 50 mm with soft running surface, 2 floor gliders with felt gliding surface. Dimensions and quality features according to EN 1729, certified according to "ÖNORM" and "GS-tested safety".