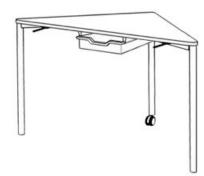

## **Product Sheet**

17.05.2024

Model series Move-Table Triangle

**Description** Triangular table mobile

Model 1841CLV

**ID** 75100

Length/Width/Height 125/65/75 cm

Size category 6

Weight 15.5 kg

ÖNORM-certification N 001470

**GS certification** ZSTS/APZE/2493

size 6 = desk surface height 75 cm. 5 tables stackable, incl. drawer guide rails and 6 desk connectors.

**Tabletop:** in the shape of a isosceles triangle, panel thickness 12 mm, of high-pressure laminate (compact board) with melamine resin top layer, side lengths 90 cm, with rounded corners (R 25 mm).

**Framework:** 3-base metal apron framework of powder coated steel tube, stacking buffer, base cross section 38/2 mm, 1 braked double castor Ø 50 mm with soft running surface, 2 floor gliders with felt gliding surface.

**Drawer guide rails:** for 1 drawer at 1 slide-in position. Dimensions and quality features according to EN 1729, certified according to "ÖNORM" and "GS-tested safety".

Changes and errors reserved. Illustrations similar.