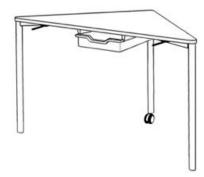

## **Product Sheet**

17.05.2024

Model series Move-Table Triangle

**Description** Triangular table mobile

Model 1841CLV

**ID** 75098

Length/Width/Height 125/65/63 cm

Size category 4

Weight 14.9 kg

ÖNORM-certification N 001470

**GS certification** ZSTS/APZE/2493

size 4 = desk surface height 63 cm. 5 tables stackable, incl. drawer guide rails and 6 desk connectors.

**Tabletop:** in the shape of a isosceles triangle, panel thickness 12 mm, of high-pressure laminate (compact board) with melamine resin top layer, side lengths 90 cm, with rounded corners (R 25 mm).

**Framework:** 3-base metal apron framework of powder coated steel tube, stacking buffer, base cross section 38/2 mm, 1 braked double castor Ø 50 mm with soft running surface, 2 floor gliders with felt gliding surface.

**Drawer guide rails:** for 1 drawer at 1 slide-in position. Dimensions and quality features according to EN 1729, certified according to "ÖNORM" and "GS-tested safety".

Changes and errors reserved. Illustrations similar.