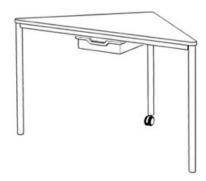

## **Product Sheet**

17.05.2024

Model series Move-Table Triangle

**Description** Triangular table mobile

Model 1841CL

**ID** 75094

Length/Width/Height 125/65/63 cm

Size category 4

Weight 15.2 kg

ÖNORM-certification N 001470

**GS** certification ZSTS/APZE/2493

size 4 = desk surface height 63 cm. 5 tables stackable, incl. drawer guide rails.

**Tabletop:** in the shape of a isosceles triangle, panel thickness 12 mm, of high-pressure laminate (compact board) with melamine resin top layer, side lengths 90 cm, with rounded corners (R 25 mm).

**Framework:** 3-base metal apron framework of powder coated steel tube, stacking buffer, base cross section 38/2 mm, 1 braked double castor Ø 50 mm with soft running surface, 2 floor gliders with felt gliding surface.

**Drawer guide rails:** for 1 drawer at 1 slide-in position. Dimensions and quality features according to EN 1729, certified according to "ÖNORM" and "GS-tested safety".

Changes and errors reserved. Illustrations similar.