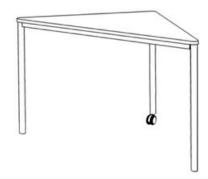

## **Product Sheet**

17.05.2024

Model series Move-Table Triangle

**Description** Triangular table mobile

Model 1841C

**ID** 75092

Length/Width/Height 125/65/75 cm

Size category 6

Weight 15.7 kg

ÖNORM-certification N 001470

**GS certification** ZSTS/APZE/2493

size 6 = desk surface height 75 cm. 5 tables stackable.

**Tabletop:** in the shape of a isosceles triangle, panel thickness 12 mm, of high-pressure laminate (compact board) with melamine resin top layer, side lengths 90 cm, with rounded corners (R 25 mm).

**Framework:** 3-base metal apron framework of powder coated steel tube, stacking buffer, base cross section 38/2 mm, 1 braked double castor Ø 50 mm with soft running surface, 2 floor gliders with felt gliding surface. Dimensions and quality features according to EN 1729, certified according to "ÖNORM" and "GS-tested safety".