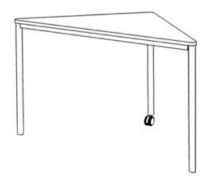

## **Product Sheet**

17.05.2024

Model series Move-Table Triangle

**Description** Triangular table mobile

Model 1841C

**ID** 75091

Length/Width/Height 125/65/69 cm

Size category 5

Weight 15.4 kg

ÖNORM-certification N 001470

**GS certification** ZSTS/APZE/2493

size 5 = desk surface height 69 cm. 5 tables stackable.

**Tabletop:** in the shape of a isosceles triangle, panel thickness 12 mm, of high-pressure laminate (compact board) with melamine resin top layer, side lengths 90 cm, with rounded corners (R 25 mm).

**Framework:** 3-base metal apron framework of powder coated steel tube, stacking buffer, base cross section 38/2 mm, 1 braked double castor Ø 50 mm with soft running surface, 2 floor gliders with felt gliding surface. Dimensions and quality features according to EN 1729, certified according to "ÖNORM" and "GS-tested safety".