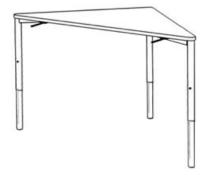

## **Product Sheet**

17.05.2024

Model series Move-Table Triangle

**Description** Triangular table

Model 1840CV

**ID** 75073

Length/Width 125/65 cm

Size category (3-4-5-6)

Weight 16 kg

ÖNORM-certification N 001959

**GS certification** ZSTS/APZE/2493

size 3-4-5-6 = desk surface height 57, 63, 69 und 75 cm. 5 tables stackable, incl. 6 desk connectors.

**Tabletop:** in the shape of a isosceles triangle, panel thickness 12 mm, of high-pressure laminate (compact board) with melamine resin top layer, side lengths 90 cm, with rounded corners (R 25 mm).

**Framework:** 3-base metal apron framework of powder coated steel tube, stacking buffer, base cross section upper part 38/2 mm, lower part 33/2 mm, telescope mechanics, floor gliders with felt gliding surface. Dimensions and quality features according to EN 1729, certified according to "ÖNORM" and "GS-tested safety".