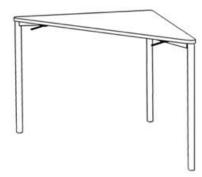

## **Product Sheet**

17.05.2024

Model series Move-Table Triangle

**Description** Triangular table

Model 1840CV

**ID** 75072

Length/Width/Height 125/65/75 cm

Size category 6

Weight 15.3 kg
ÖNORM-certification N 001470

**GS certification** ZSTS/APZE/2493

size 6 = desk surface height 75 cm. 5 tables stackable, incl. 6 desk connectors.

**Tabletop:** in the shape of a isosceles triangle, panel thickness 12 mm, of high-pressure laminate (compact board) with melamine resin top layer, side lengths 90 cm, with rounded corners (R 25 mm).

**Framework:** 3-base metal apron framework of powder coated steel tube, stacking buffer, base cross section 38/2 mm, floor gliders with felt gliding surface. Dimensions and quality features according to EN 1729, certified according to "ÖNORM" and "GS-tested safety".