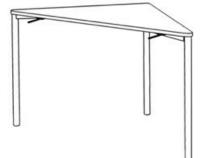

## **Product Sheet**

17.05.2024

| Model series | Move-Table Triangle |
|--------------|---------------------|
| Description  | Triangular table    |
| Model        | 1840CV              |

| ID                  | 75071          |
|---------------------|----------------|
| Length/Width/Height | 125/65/69 cm   |
| Size category       | 5              |
| Weight              | 15 kg          |
| ÖNORM-certification | N 001470       |
| GS certification    | ZSTS/APZE/2493 |

size 5 = desk surface height 69 cm. 5 tables stackable, incl. 6 desk connectors.

**Tabletop:** in the shape of a isosceles triangle, panel thickness 12 mm, of high-pressure laminate (compact board) with melamine resin top layer, side lengths 90 cm, with rounded corners (R 25 mm).

**Framework:** 3-base metal apron framework of powder coated steel tube, stacking buffer, base cross section 38/2 mm, floor gliders with felt gliding surface. Dimensions and quality features according to EN 1729, certified according to "ÖNORM" and "GS-tested safety".