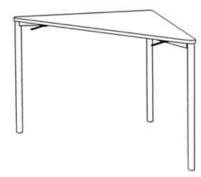

## **Product Sheet**

17.05.2024

Model series Move-Table Triangle

**Description** Triangular table

Model 1840CV

**ID** 75070

Length/Width/Height 125/65/63 cm

Size category 4

Weight 14.7 kg

ÖNORM-certification N 001470

**GS certification** ZSTS/APZE/2493

size 4 = desk surface height 63 cm. 5 tables stackable, incl. 6 desk connectors.

**Tabletop:** in the shape of a isosceles triangle, panel thickness 12 mm, of high-pressure laminate (compact board) with melamine resin top layer, side lengths 90 cm, with rounded corners (R 25 mm).

**Framework:** 3-base metal apron framework of powder coated steel tube, stacking buffer, base cross section 38/2 mm, floor gliders with felt gliding surface. Dimensions and quality features according to EN 1729, certified according to "ÖNORM" and "GS-tested safety".