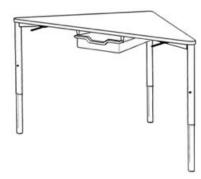

## **Product Sheet**

17.05.2024

Model series Move-Table Triangle

**Description** Triangular table

Model 1840CLV

**ID** 75069

Length/Width 125/65 cm

Size category (3-4-5-6)

Weight 16.1 kg

ÖNORM-certification N 001959

**GS certification** ZSTS/APZE/2493

size 3-4-5-6 = desk surface height 57, 63, 69 und 75 cm. 5 tables stackable, incl. drawer guide rails and 6 desk connectors.

**Tabletop:** in the shape of a isosceles triangle, panel thickness 12 mm, of high-pressure laminate (compact board) with melamine resin top layer, side lengths 90 cm, with rounded corners (R 25 mm).

**Framework:** 3-base metal apron framework of powder coated steel tube, stacking buffer, base cross section upper part 38/2 mm, lower part 33/2 mm, telescope mechanics, floor gliders with felt gliding surface.

**Drawer guide rails:** for 1 drawer at 1 slide-in position. Dimensions and quality features according to EN 1729, certified according to "ÖNORM" and "GS-tested safety".

Changes and errors reserved. Illustrations similar.