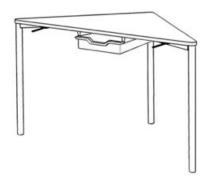

## **Product Sheet**

17.05.2024

Model series Move-Table Triangle

**Description** Triangular table

Model 1840CLV

**ID** 75068

Length/Width/Height 125/65/75 cm

Size category 6

Weight 15.4 kg

ÖNORM-certification N 001470

**GS certification** ZSTS/APZE/2493

size 6 = desk surface height 75 cm. 5 tables stackable, incl. drawer guide rails and 6 desk connectors.

**Tabletop:** in the shape of a isosceles triangle, panel thickness 12 mm, of high-pressure laminate (compact board) with melamine resin top layer, side lengths 90 cm, with rounded corners (R 25 mm).

**Framework:** 3-base metal apron framework of powder coated steel tube, stacking buffer, base cross section 38/2 mm, floor gliders with felt gliding surface.

**Drawer guide rails:** for 1 drawer at 1 slide-in position. Dimensions and quality features according to EN 1729, certified according to "ÖNORM" and "GS-tested safety".