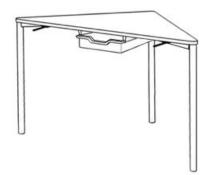

## **Product Sheet**

17.05.2024

Model series Move-Table Triangle

**Description** Triangular table

Model 1840CLV

**ID** 75066

Length/Width/Height 125/65/63 cm

Size category 4

Weight 14.8 kg

ÖNORM-certification N 001470

**GS certification** ZSTS/APZE/2493

size 4 = desk surface height 63 cm. 5 tables stackable, incl. drawer guide rails and 6 desk connectors.

**Tabletop:** in the shape of a isosceles triangle, panel thickness 12 mm, of high-pressure laminate (compact board) with melamine resin top layer, side lengths 90 cm, with rounded corners (R 25 mm).

**Framework:** 3-base metal apron framework of powder coated steel tube, stacking buffer, base cross section 38/2 mm, floor gliders with felt gliding surface.

**Drawer guide rails:** for 1 drawer at 1 slide-in position. Dimensions and quality features according to EN 1729, certified according to "ÖNORM" and "GS-tested safety".