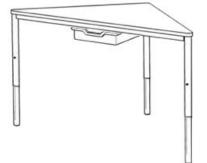

## **Product Sheet**

17.05.2024

Model seriesMove-Table TriangleDescriptionTriangular tableModel1840CL

| ID                  | 75065          |
|---------------------|----------------|
| Length/Width        | 125/65 cm      |
| Size category       | (3-4-5-6)      |
| Weight              | 16.5 kg        |
| ÖNORM-certification | N 001959       |
| GS certification    | ZSTS/APZE/2493 |

size 3-4-5-6 = desk surface height 57, 63, 69 und 75 cm. 5 tables stackable, incl. drawer guide rails.

**Tabletop:** in the shape of a isosceles triangle, panel thickness 12 mm, of high-pressure laminate (compact board) with melamine resin top layer, side lengths 90 cm, with rounded corners (R 25 mm).

**Framework:** 3-base metal apron framework of powder coated steel tube, stacking buffer, base cross section upper part 38/2 mm, lower part 33/2 mm, telescope mechanics, floor gliders with felt gliding surface.

**Drawer guide rails:** for 1 drawer at 1 slide-in position. Dimensions and quality features according to EN 1729, certified according to "ÖNORM" and "GS-tested safety".

Changes and errors reserved. Illustrations similar.