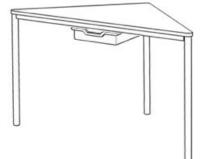

## **Product Sheet**

17.05.2024

Model seriesMove-Table TriangleDescriptionTriangular tableModel1840CL

| ID                  | 75063          |
|---------------------|----------------|
| Length/Width/Height | 125/65/69 cm   |
| Size category       | 5              |
| Weight              | 15.5 kg        |
| ÖNORM-certification | N 001470       |
| GS certification    | ZSTS/APZE/2493 |

size 5 = desk surface height 69 cm. 5 tables stackable, incl. drawer guide rails.

**Tabletop:** in the shape of a isosceles triangle, panel thickness 12 mm, of high-pressure laminate (compact board) with melamine resin top layer, side lengths 90 cm, with rounded corners (R 25 mm).

**Framework:** 3-base metal apron framework of powder coated steel tube, stacking buffer, base cross section 38/2 mm, floor gliders with felt gliding surface.

**Drawer guide rails:** for 1 drawer at 1 slide-in position. Dimensions and quality features according to EN 1729, certified according to "ÖNORM" and "GS-tested safety".