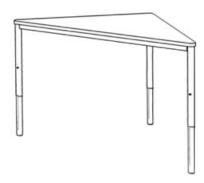

## **Product Sheet**

17.05.2024

Model series Move-Table Triangle

**Description** Triangular table

Model 1840C

**ID** 75061

Length/Width 125/65 cm

Size category (3-4-5-6)

Weight 16.3 kg

ÖNORM-certification N 001959

**GS certification** ZSTS/APZE/2493

size 3-4-5-6 = desk surface height 57, 63, 69 und 75 cm. 5 tables stackable.

**Tabletop:** in the shape of a isosceles triangle, panel thickness 12 mm, of high-pressure laminate (compact board) with melamine resin top layer, side lengths 90 cm, with rounded corners (R 25 mm).

**Framework:** 3-base metal apron framework of powder coated steel tube, stacking buffer, base cross section upper part 38/2 mm, lower part 33/2 mm, telescope mechanics, floor gliders with felt gliding surface. Dimensions and quality features according to EN 1729, certified according to "ÖNORM" and "GS-tested safety".