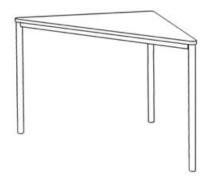

## **Product Sheet**

17.05.2024

Model series Move-Table Triangle

**Description** Triangular table

Model 1840C

**ID** 75060

Length/Width/Height 125/65/75 cm

Size category 6

Weight 15.6 kg

ÖNORM-certification N 001470

**GS certification** ZSTS/APZE/2493

size 6 = desk surface height 75 cm. 5 tables stackable.

**Tabletop:** in the shape of a isosceles triangle, panel thickness 12 mm, of high-pressure laminate (compact board) with melamine resin top layer, side lengths 90 cm, with rounded corners (R 25 mm).

**Framework:** 3-base metal apron framework of powder coated steel tube, stacking buffer, base cross section 38/2 mm, floor gliders with felt gliding surface. Dimensions and quality features according to EN 1729, certified according to "ÖNORM" and "GS-tested safety".