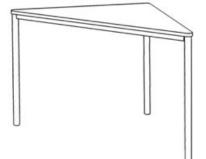

size 5 = desk surface height 69 cm. 5 tables stackable.

**Tabletop:** in the shape of a isosceles triangle, panel thickness 12 mm, of high-pressure laminate (compact board) with melamine resin top layer, side lengths 90 cm, with rounded corners (R 25 mm).

**Framework:** 3-base metal apron framework of powder coated steel tube, stacking buffer, base cross section 38/2 mm, floor gliders with felt gliding surface. Dimensions and quality features according to EN 1729, certified according to "ÖNORM" and "GS-tested safety".