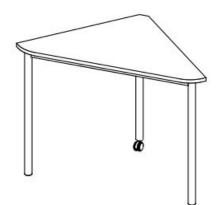

**ID** 75034

Length/Width/Height 104/56/76 cm

Size category 6

Weight 11.2 kg

ÖNORM-certification N 001470

**GS** certification ZSTS/APZE/2493

size 6 = desk surface height 76 cm. 5 tables stackable, incl. 4 desk connectors.

**Tabletop:** delta-shaped, side lengths 70 cm, panel thickness 19 mm, melamine resin coated.

**Framework:** 3-base metal apron framework of powder coated steel tube, stacking buffer, base cross section 38/2 mm, 1 braked double castor Ø 50 mm with soft running surface, 2 floor gliders with felt gliding surface. Dimensions and quality features according to EN 1729, certified according to "ÖNORM" and "GS-tested safety".