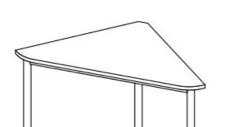

## **Product Sheet**

19.05.2024

Model series Move-Table Segment 90°

**Description** Segment table 90° mobile

Model 1835MV

**ID** 75033

**Length/Width/Height** 104/56/70 cm

Size category 5

Weight 10.8 kg
ÖNORM-certification N 001470

**GS** certification ZSTS/APZE/2493

size 5 = desk surface height 70 cm. 5 tables stackable, incl. 4 desk connectors.

**Tabletop:** delta-shaped, side lengths 70 cm, panel thickness 19 mm, melamine resin coated. **Framework:** 3-base metal apron framework of powder coated steel tube, stacking buffer, base

cross section 38/2 mm, 1 braked double castor Ø 50 mm with soft running surface, 2 floor gliders with felt gliding surface. Dimensions and quality features according to EN 1729, certified according to "ÖNORM" and "GS-tested safety".