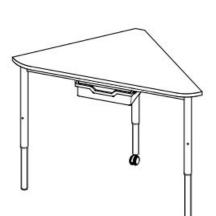

Weight 12 kg

ÖNORM-certification N 001959

**GS certification** ZSTS/APZE/2493

size 3-4-5-6 = desk surface height 58, 64, 70 und 76 cm. 5 tables stackable, incl. drawer guide rails and 4 desk connectors.

Tabletop: delta-shaped, side lengths 70 cm, panel thickness 19 mm, melamine resin coated.

**Framework:** 3-base metal apron framework of powder coated steel tube, stacking buffer, base cross section upper part 38/2 mm, lower part 33/2 mm, telescope mechanics, 1 braked double castor Ø 50 mm with soft running surface, 2 floor gliders with felt gliding surface.

**Drawer guide rails:** for 1 drawer at 1 slide-in position. Dimensions and quality features according to EN 1729, certified according to "ÖNORM" and "GS-tested safety".

Changes and errors reserved. Illustrations similar.