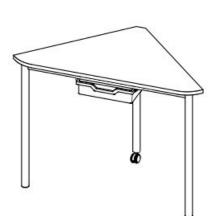

## **Product Sheet**

19.05.2024

Model series Move-Table Segment 90°

**Description** Segment table 90° mobile

Model 1835MLV

**ID** 75038

Length/Width/Height 104/56/76 cm

Size category 6

Weight 11.3 kg

ÖNORM-certification N 001470

**GS** certification ZSTS/APZE/2493

size 6 = desk surface height 76 cm. 5 tables stackable, incl. drawer guide rails and 4 desk connectors.

**Tabletop:** delta-shaped, side lengths 70 cm, panel thickness 19 mm, melamine resin coated. **Framework:** 3-base metal apron framework of powder coated steel tube, stacking buffer, base cross section 38/2 mm, 1 braked double castor Ø 50 mm with soft running surface, 2 floor gliders with felt gliding surface.

**Drawer guide rails:** for 1 drawer at 1 slide-in position. Dimensions and quality features according to EN 1729, certified according to "ÖNORM" and "GS-tested safety".

Changes and errors reserved. Illustrations similar.