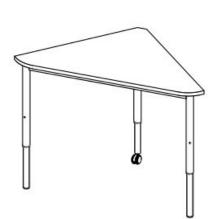

Weight 12.8 kg

ÖNORM-certification N 001959

**GS certification** ZSTS/APZE/2493

size 3-4-5-6 = desk surface height 57, 63, 69 und 75 cm. 5 tables stackable, incl. 4 desk connectors.

**Tabletop:** delta-shaped, side lengths 70 cm, panel thickness 12 mm, of high-pressure laminate (compact board) with melamine resin top layer.

**Framework:** 3-base metal apron framework of powder coated steel tube, stacking buffer, base cross section upper part 38/2 mm, lower part 33/2 mm, telescope mechanics, 1 braked double castor Ø 50 mm with soft running surface, 2 floor gliders with felt gliding surface. Dimensions and quality features according to EN 1729, certified according to "ÖNORM" and "GS-tested safety".