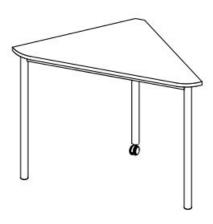

Model series

Description

Model

size 5 = desk surface height 69 cm. 5 tables stackable, incl. 4 desk connectors. **Tabletop:** delta-shaped, side lengths 70 cm, panel thickness 12 mm, of high-pressure laminate (compact board) with melamine resin top layer.

**Framework:** 3-base metal apron framework of powder coated steel tube, stacking buffer, base cross section 38/2 mm, 1 braked double castor Ø 50 mm with soft running surface, 2 floor gliders with felt gliding surface. Dimensions and quality features according to EN 1729, certified according to "ÖNORM" and "GS-tested safety".