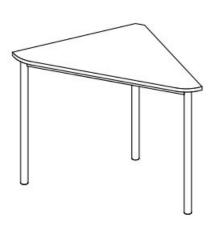

## **Product Sheet**

19.05.2024

Move-Table Segment 90°

Segment table 90°

1826MV

| ID                  | 74979          |
|---------------------|----------------|
| Length/Width/Height | 118/64/76 cm   |
| Size category       | 6              |
| Weight              | 12.6 kg        |
| ÖNORM-certification | N 001470       |
| GS certification    | ZSTS/APZE/2493 |

Model series

Description

Model

size 6 = desk surface height 76 cm. 5 tables stackable, incl. 4 desk connectors. **Tabletop:** delta-shaped, side lengths 80 cm, panel thickness 19 mm, melamine resin coated. **Framework:** 3-base metal apron framework of powder coated steel tube, stacking buffer, base cross section 38/2 mm, floor gliders with felt gliding surface. Dimensions and quality features according to EN 1729, certified according to "ÖNORM" and "GS-tested safety".