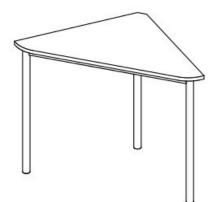

## **Product Sheet**

19.05.2024

Model series Move-Table Segment 90°

**Description** Segment table 90°

Model 1826MV

**ID** 74978

Length/Width/Height 118/64/70 cm

Size category 5

Weight 12.3 kg
ÖNORM-certification N 001470

**GS certification** ZSTS/APZE/2493

size 5 = desk surface height 70 cm. 5 tables stackable, incl. 4 desk connectors.

**Tabletop:** delta-shaped, side lengths 80 cm, panel thickness 19 mm, melamine resin coated. **Framework:** 3-base metal apron framework of powder coated steel tube, stacking buffer, base cross section 38/2 mm, floor gliders with felt gliding surface. Dimensions and quality features according to EN 1729, certified according to "ÖNORM" and "GS-tested safety".