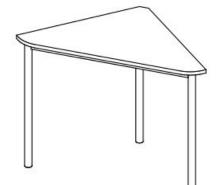

## **Product Sheet**

19.05.2024

Model series Move-Table Segment 90°

**Description** Segment table 90°

Model 1826MV

**ID** 74977

Length/Width/Height 118/64/64 cm

Size category 4

Weight 11.9 kg

ÖNORM-certification N 001470

**GS** certification ZSTS/APZE/2493

size 4 = desk surface height 64 cm. 5 tables stackable, incl. 4 desk connectors.

**Tabletop:** delta-shaped, side lengths 80 cm, panel thickness 19 mm, melamine resin coated. **Framework:** 3-base metal apron framework of powder coated steel tube, stacking buffer, base cross section 38/2 mm, floor gliders with felt gliding surface. Dimensions and quality features according to EN 1729, certified according to "ÖNORM" and "GS-tested safety".