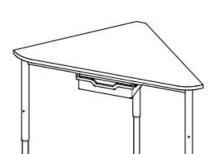

**Tabletop:** delta-shaped, side lengths 80 cm, panel thickness 19 mm, melamine resin coated. **Framework:** 3-base metal apron framework of powder coated steel tube, stacking buffer, base cross section upper part 38/2 mm, lower part 33/2 mm, telescope mechanics, floor gliders with felt gliding surface.

**Drawer guide rails:** for 1 drawer at 1 slide-in position. Dimensions and quality features according to EN 1729, certified according to "ÖNORM" and "GS-tested safety".

Changes and errors reserved. Illustrations similar.