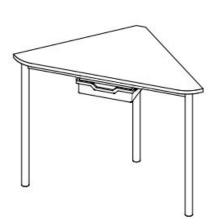

Model series

Description

Model

size 6 = desk surface height 76 cm. 5 tables stackable, incl. drawer guide rails and 4 desk connectors.

**Tabletop:** delta-shaped, side lengths 80 cm, panel thickness 19 mm, melamine resin coated. **Framework:** 3-base metal apron framework of powder coated steel tube, stacking buffer, base cross section 38/2 mm, floor gliders with felt gliding surface.

**Drawer guide rails:** for 1 drawer at 1 slide-in position. Dimensions and quality features according to EN 1729, certified according to "ÖNORM" and "GS-tested safety".

Changes and errors reserved. Illustrations similar.