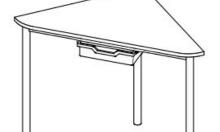

## **Product Sheet**

19.05.2024

Model series Move-Table Segment 90°

**Description** Segment table 90°

Model 1826MLV

**ID** 74982

Length/Width/Height 118/64/70 cm

Size category 5

Weight 12.4 kg

**ÖNORM-certification** N 001470

**GS certification** ZSTS/APZE/2493

size 5 = desk surface height 70 cm. 5 tables stackable, incl. drawer guide rails and 4 desk connectors.

**Tabletop:** delta-shaped, side lengths 80 cm, panel thickness 19 mm, melamine resin coated.

**Framework:** 3-base metal apron framework of powder coated steel tube, stacking buffer, base cross section 38/2 mm, floor gliders with felt gliding surface.

**Drawer guide rails:** for 1 drawer at 1 slide-in position. Dimensions and quality features according to EN 1729, certified according to "ÖNORM" and "GS-tested safety".