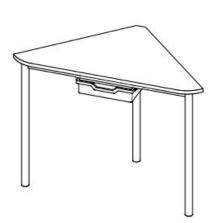

## **Product Sheet**

19.05.2024

Move-Table Segment 90°

Segment table 90°

1826MLV

| ID                  | 74981          |
|---------------------|----------------|
| Length/Width/Height | 118/64/64 cm   |
| Size category       | 4              |
| Weight              | 12.1 kg        |
| ÖNORM-certification | N 001470       |
| GS certification    | ZSTS/APZE/2493 |

Model series

Description

Model

size 4 = desk surface height 64 cm. 5 tables stackable, incl. drawer guide rails and 4 desk connectors.

**Tabletop:** delta-shaped, side lengths 80 cm, panel thickness 19 mm, melamine resin coated. **Framework:** 3-base metal apron framework of powder coated steel tube, stacking buffer, base cross section 38/2 mm, floor gliders with felt gliding surface.

**Drawer guide rails:** for 1 drawer at 1 slide-in position. Dimensions and quality features according to EN 1729, certified according to "ÖNORM" and "GS-tested safety".

Changes and errors reserved. Illustrations similar.