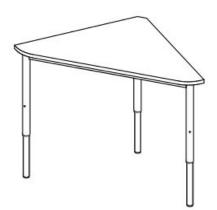

Length/Width 118/64 cm

Size category (3-4-5-6)

Weight 14.6 kg

ÖNORM-certification N 001959

**GS certification** ZSTS/APZE/2493

size 3-4-5-6 = desk surface height 57, 63, 69 und 75 cm. 5 tables stackable, incl. 4 desk connectors.

**Tabletop:** delta-shaped, side lengths 80 cm, panel thickness 12 mm, of high-pressure laminate (compact board) with melamine resin top layer.

**Framework:** 3-base metal apron framework of powder coated steel tube, stacking buffer, base cross section upper part 38/2 mm, lower part 33/2 mm, telescope mechanics, floor gliders with felt gliding surface. Dimensions and quality features according to EN 1729, certified according to "ÖNORM" and "GS-tested safety".