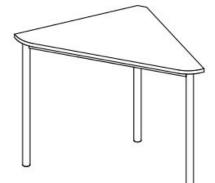

## **Product Sheet**

19.05.2024

Model series Move-Table Segment 90°

**Description** Segment table 90°

Model 1826CV

**ID** 74971

Length/Width/Height 118/64/75 cm

Size category 6

Weight 13.9 kg
ÖNORM-certification N 001470

**GS** certification ZSTS/APZE/2493

size 6 = desk surface height 75 cm. 5 tables stackable, incl. 4 desk connectors.

**Tabletop:** delta-shaped, side lengths 80 cm, panel thickness 12 mm, of high-pressure laminate (compact board) with melamine resin top layer.

**Framework:** 3-base metal apron framework of powder coated steel tube, stacking buffer, base cross section 38/2 mm, floor gliders with felt gliding surface. Dimensions and quality features according to EN 1729, certified according to "ÖNORM" and "GS-tested safety".